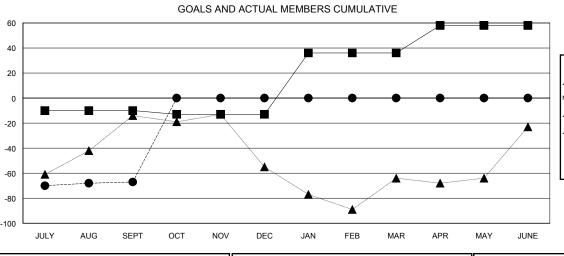

## MONTHLY MEMBERSHIP PROGRESS REPORT

District 2 E2

Results as of: 9/30/2015

GMT: HAL GRIFFIN LOCATION TEXAS

| OCATIO        | N IEXAS          |                       |                    |                                     |                    | GMT CA I         |  |  |
|---------------|------------------|-----------------------|--------------------|-------------------------------------|--------------------|------------------|--|--|
|               |                  | Members               |                    |                                     |                    |                  |  |  |
|               |                  | RESULTS FOR 2015-2016 |                    |                                     |                    |                  |  |  |
| OPPED<br>LUBS | NET<br>GAIN/LOSS | QUARTER               | NEW MEMBER<br>GOAL | CHARTER AND<br>NEW MEMBERS<br>ADDED | DROPPED<br>MEMBERS | NET<br>GAIN/LOSS |  |  |
| 1             | -1               | JULY/AUG/SEPT         | -10                | 73                                  | 140                | -67              |  |  |
| 0             | 0                | OCT/NOV/DEC           | -3                 | 0                                   | 0                  | 0                |  |  |

## GOALS AND ACTUAL NEW CLUBS CUMULATIVE

JAN/FEB/MAR

APR/MAY/JUNE

| -■- CURRENT YEAR GOALS FOR NEW    |  |
|-----------------------------------|--|
| MEMBERS                           |  |
| - ● - CURRENT YEAR ACTUAL MEMBERS |  |
| - ▲ - LAST YEAR ACTUAL MEMBERS    |  |
|                                   |  |